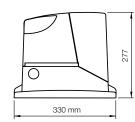

### TECHNICAL SPECIFICATIONS

| CODE                         | RB250HS       | RB500HS       |
|------------------------------|---------------|---------------|
| ELECTRICAL DATA              |               |               |
| POWER SUPPLY (Vac 50/60 Hz)  | 230           | 230           |
| ABSORPTION (A)               | 2.1           | 2.2           |
| POWER (W)                    | 430           | 450           |
| PERFORMANCE DATA             |               |               |
| SPEED (m/s)                  | >> 0.4 <<     | >> 0.44 <<    |
| TORQUE (Nm)                  | 310           | 360           |
| WORK CYCLE (CYCLES/HOUR)     | 50            | 20            |
| DIMENSIONAL AND GENERAL DATA |               |               |
| PROTECTION LEVEL (IP)        | 44            |               |
| WORKING TEMP. (°C MIN/MAX)   | -20 ÷ +50     |               |
| DIMENSIONS (mm)              | 330x195x277 h | 330x210x303 h |
| WEIGHT (kg)                  | 8             | 11            |

### DIMENSIONS

RB250

**RB500**