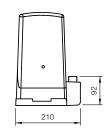

### TECHNICAL SPECIFICATIONS

| CODE                         | RB250HS       | RB500HS       |
|------------------------------|---------------|---------------|
| ELECTRICAL DATA              |               |               |
| POWER SUPPLY (Vac 50/60 Hz)  | 230           | 230           |
| ABSORPTION (A)               | 2.1           | 2.2           |
| POWER (W)                    | 430           | 450           |
| PERFORMANCE DATA             |               |               |
| SPEED (m/s)                  | >> 0.4 <<     | >> 0.44 <<    |
| TORQUE (Nm)                  | 310           | 360           |
| WORK CYCLE (CYCLES/HOUR)     | 50            | 20            |
| DIMENSIONAL AND GENERAL DATA |               |               |
| PROTECTION LEVEL (IP)        | 44            |               |
| WORKING TEMP. (°C MIN/MAX)   | -20 ÷ +50     |               |
| DIMENSIONS (mm)              | 330x195x277 h | 330x210x303 h |
| WEIGHT (kg)                  | 8             | 11            |

### DIMENSIONS

RB250

**RB500**