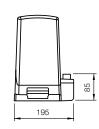

### TECHNICAL SPECIFICATIONS

| CODE                         | RB250HS       | RB500HS       |
|------------------------------|---------------|---------------|
| ELECTRICAL DATA              |               |               |
| POWER SUPPLY (Vac 50/60 Hz)  | 230           | 230           |
| ABSORPTION (A)               | 2.1           | 2.2           |
| POWER (W)                    | 430           | 450           |
| PERFORMANCE DATA             |               |               |
| SPEED (m/s)                  | >> 0.4 <<     | >> 0.44 <<    |
| TORQUE (Nm)                  | 310           | 360           |
| WORK CYCLE (CYCLES/HOUR)     | 50            | 20            |
| DIMENSIONAL AND GENERAL DATA |               |               |
| PROTECTION LEVEL (IP)        | 44            |               |
| WORKING TEMP. (°C MIN/MAX)   | -20 ÷ +50     |               |
| DIMENSIONS (mm)              | 330x195x277 h | 330x210x303 h |
| WEIGHT (kg)                  | 8             | 11            |

### DIMENSIONS

RB250

**RB500**