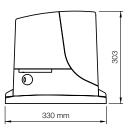

### TECHNICAL SPECIFICATIONS

| CODE                         | RB250HS       | RB500HS       |
|------------------------------|---------------|---------------|
| ELECTRICAL DATA              |               |               |
| POWER SUPPLY (Vac 50/60 Hz)  | 230           | 230           |
| ABSORPTION (A)               | 2.1           | 2.2           |
| POWER (W)                    | 430           | 450           |
| PERFORMANCE DATA             |               |               |
| SPEED (m/s)                  | >> 0.4 <<     | >> 0.44 <<    |
| TORQUE (Nm)                  | 310           | 360           |
| WORK CYCLE (CYCLES/HOUR)     | 50            | 20            |
| DIMENSIONAL AND GENERAL DATA |               |               |
| PROTECTION LEVEL (IP)        | 44            |               |
| WORKING TEMP. (°C MIN/MAX)   | -20 ÷ +50     |               |
| DIMENSIONS (mm)              | 330x195x277 h | 330x210x303 h |
| WEIGHT (kg)                  | 8             | 11            |

### DIMENSIONS

RB250

**RB500**