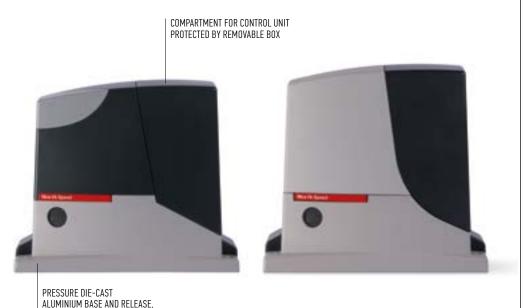

**Practical:** the control unit and PS124 buffer battery (optional) can be connected by means of a simple connector and can be housed directly inside Robus.

Advanced: the temperature sensor adapts the motor power to the climatic conditions and at the same time thermal cut-out.

Safe: acceleration and deceleration can be adjusted at the beginning and at the end of each opening and closing manoeuvre.

Sturdy: base and release in pressure die cast with easy to open handle.

Very quiet: gear motor on bearings.