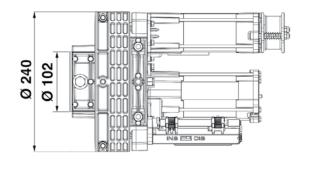

| GAR0005 | Warranty extension 4 years for JOLLY BIG |
|---------|------------------------------------------|
| GAR0003 | Warranty extension 7 years for JOLLY BIG |

Dimensions in mm

| TECHNICAL DATA                      | JOLLY BIG<br>One | JOLLY BIG<br>TWO |      |
|-------------------------------------|------------------|------------------|------|
| Max shutter weight                  | kg               | 280              | 450  |
| Max shutter surface                 | m²               | 24               | 30   |
| Limit switch winding capacity       | n. rotat.        | 7,5              |      |
| Max lifting force                   | kg               | 200              | 440  |
| Pulley revolutions                  | rpm              | 8                |      |
| Pulley diameter                     | mm               | 240              |      |
| Shaft diameter                      | mm               | 102              |      |
| Power supply                        | V                | 230              |      |
| Power absorbed with load            | Α                | 2,7              | 5,3  |
| Actuator weight                     | kg               | 11               | 16,5 |
| Protection grade IP                 |                  | 300              |      |
| Daily cycles suggested              |                  | 20               |      |
| Service                             | %                | 30               |      |
| Nr of consecutive cycles guaranteed | 3/3m             |                  |      |