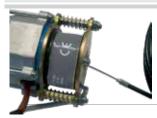

## ACJ9019 ELECTROBRAKE

for JOLLY ONE and JOLLY BIG assembly with 6 m cable, sheath and release knob

MINI control board (hold-to-run control "open-close" for 1 JOLLY

ABQM090 With box IP55 125x85x60 mm

ABQM090S With box IP55 150x185x60 mm