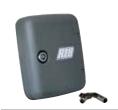

#### ACJ9071 STRONG-BOX FLAT

wall mounted (special lock) IP 54 with 1 rocker switch and electrobrake release 128x150x42

LOCK WITH UNCOPIABLE TUBOLAR KEYS