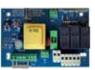

#### ABJ8042 R-CRX 2.0

control board for 1 JOLLY BIG. With radio receiver 433 MHz. With box IP55. See page 141 and 147

#### ABJ7080 J-CRX

control board for 1 JOLLY BIG. With thrust regulator and radio receiver 433 MHz. With box IP55. See page 141 and 147

## ABJ0015 R10-CRX

control board for 10 JOLLY BIG with radio receiver 433 MHz. With box IP66.