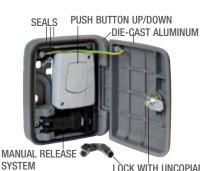

#### ACJ9071 STRONG-BOX FLAT

wall mounted (special lock) IP 54 with 1 rocker switch and electrobrake release 128x150x42

LOCK WITH UNCOPIABLE TUBOLAR KEYS