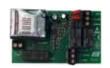

#### ABJ8042 R-CRX 2.0

control board for 1 JOLLY BIG. With radio receiver 433 MHz. With box IP55. See page 141 and 147

#### ABJ7080 J-CRX

control board for 1 JOLLY BIG. With thrust regulator and radio receiver 433 MHz. With box IP55. See page 141 and 147

## ABJ0015 R10-CRX

control board for 10 JOLLY BIG with radio receiver 433 MHz. With box IP66.