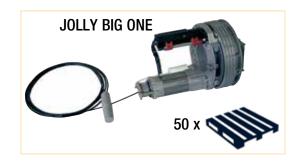

# **JOLLY BIG**

FOR SPRING BALANCED ROLLING SHUTTERS

- JOLLY BIG is the result of 30 years of experience RIB has on rolling shutters operators. It has a new automatic limit switch, easily and rapidly adjustable for a fast and easy installation.
- JOLLY BIG can be fitted, with the provided adapters, to Ø 76 mm or Ø 102 mm shafts, and with Ø 240 mm springs.
- JOLLY BIG is available in two versions: ONE and TWO, with one or two electric motors, depending on the type of installations.
- JOLLY BIG is endowed with 8 steel bearings on which the pulley turns to be able to withstand rolling shutters of large dimensions.

|         | FOR ROLLING SHUTTERS WITH SHAFT Ø 102 mm AND SPRING Ø 240 mm |                   |                |  |  |  |  |
|---------|--------------------------------------------------------------|-------------------|----------------|--|--|--|--|
| AA00140 | JOLLY BIG ONE                                                |                   | (reversible)   |  |  |  |  |
| AA00142 | JOLLY BIG ONE                                                | with electrobrake | (irreversible) |  |  |  |  |
| AA00150 | JOLLY BIG TWO                                                |                   | (reversible)   |  |  |  |  |
| AA00152 | JOLLY BIG TWO                                                | with electrobrake | (irreversible) |  |  |  |  |