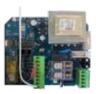

#### ABJ8042 R-CRX 2.0

control board for 1 JOLLY BIG. With radio receiver 433 MHz. With box IP55. See page 141 and 147

#### ABJ7080 J-CRX

control board for 1 JOLLY BIG. With thrust regulator and radio receiver 433 MHz. With box IP55. See page 141 and 147