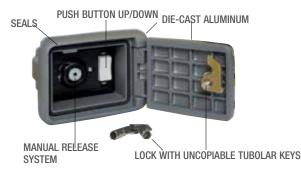

## ACJ9078 STRONG-BOX STONE

to embed (special lock) IP 54 with 1 rocker switch and electrobrake release 142x106x80