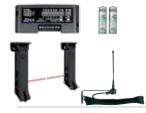

#### AD00316 SET NO TOUCH 868 MHz

NO TOUCH+MASTER NO TOUCH+2 LITHIUM BATTERIES 3,6V+ANTENNA. Wireless Photocells to prevent impacts. See page 122