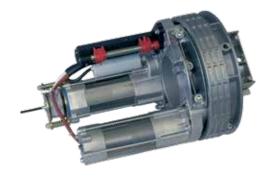

# **JOLLY BIG**

FOR SPRING BALANCED ROLLING SHUTTERS

- JOLLY BIG is the result of 30 years of experience RIB has on rolling shutters operators. It has a new automatic limit switch, easily and rapidly adjustable for a fast and easy installation.
- JOLLY BIG can be fitted, with the provided adapters, to Ø 76 mm or Ø 102 mm shafts, and with Ø 240 mm springs.
- JOLLY BIG is available in two versions: ONE and TWO, with one or two electric motors, depending on the type of installations.
- JOLLY BIG is endowed with 8 steel bearings on which the pulley turns to be able to withstand rolling shutters of large dimensions.

|         | FOR ROLLING SHUTTERS WITH SHAFT Ø 102 mm AND SPRING Ø 240 mm |                   |                |  |  |  |  |
|---------|--------------------------------------------------------------|-------------------|----------------|--|--|--|--|
| AA00140 | JOLLY BIG ONE                                                |                   | (reversible)   |  |  |  |  |
| AA00142 | JOLLY BIG ONE                                                | with electrobrake | (irreversible) |  |  |  |  |
| AA00150 | JOLLY BIG TWO                                                |                   | (reversible)   |  |  |  |  |
| AA00152 | JOLLY BIG TWO                                                | with electrobrake | (irreversible) |  |  |  |  |