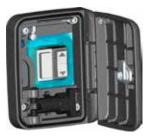

## ACJ9086 STRONG-BOX VECOR

FLAT - wall mounted (special lock) IP 54 - with electrobrake release and space for 2 modules in embedded box type 502E 128x150x42

#### - Embedding Box type 502E not included

- Up and down button and alarm inserter not included