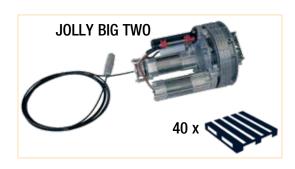

# **JOLLY BIG**

FOR SPRING BALANCED ROLLING SHUTTERS

- JOLLY BIG is the result of 30 years of experience RIB has on rolling shutters operators. It has a new automatic limit switch, easily and rapidly adjustable for a fast and easy installation.
- JOLLY BIG can be fitted, with the provided adapters, to Ø 76 mm or Ø 102 mm shafts, and with Ø 240 mm springs.
- JOLLY BIG is available in two versions: ONE and TWO, with one or two electric motors, depending on the type of installations.
- JOLLY BIG is endowed with 8 steel bearings on which the pulley turns to be able to withstand rolling shutters of large dimensions.

|         | FOR ROLLING SHUTTERS WITH SHAFT Ø 102 mm AND SPRING Ø 240 mm |                   |                |  |  |  |  |
|---------|--------------------------------------------------------------|-------------------|----------------|--|--|--|--|
| AA00140 | JOLLY BIG ONE                                                |                   | (reversible)   |  |  |  |  |
| AA00142 | JOLLY BIG ONE                                                | with electrobrake | (irreversible) |  |  |  |  |
| AA00150 | JOLLY BIG TWO                                                |                   | (reversible)   |  |  |  |  |
| AA00152 | JOLLY BIG TWO                                                | with electrobrake | (irreversible) |  |  |  |  |