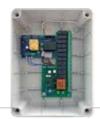

## ABJ0015 R10-CRX

control board for 10 JOLLY BIG with radio receiver 433 MHz. With box IP66.