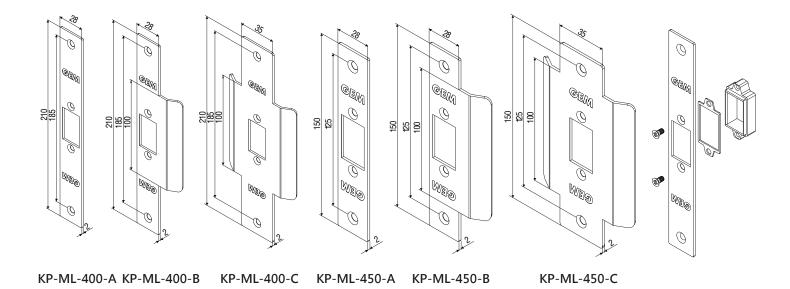

oning pressure, warped doors, or heavy weather stripping seals.

## **Standard Features**

- For single/double action swing doors
- For narrow frames (25 mm wide faceplate)
- Brushed stainless steel construction
- Fail-safe operation
- Horizontal/Vertical installation
- Door/Latch monitor
- For mortise, surface, or glass mounting
- 6 Strike plate options available (For mortise mount models)

## **Specifications**

- Operating Voltage: 12~24VAC/DC
- Current Draw: 280mA/12VDC; 180mA/24VDC
- Latch Status Output: 1A/125VAC
- Endurance Rating: 250,000 cycles (Factory tested)
- Preload: 500 lbs of pressure strength

### **ML-400M Series Models**

- ML-400M: Mortise mount
- ML-400MSMB: Surface mount
- ML-400MVGL: Surface mount (for frameless glass doors & walls)

### **Strike Plate Dimensions**



**ML-400M Series Dimensions** 

Unit: mm



### Warranty

The product is warranted against defects in material and workmanship while used in normal service for a period of 1 year from the date of sale to the original client. The GEM policy is one of continual development and improvement; therefore GEM reserves the right to change specifications without notice.



# **Installation Diagram**

ML-400M: Mortise mount (Single swing)



ML-400MSMB: Surface mount



ML-400M: Mortise mount (Double swing)



ML-400MVGL: Surface mount (for frameless glass doors & walls)



GEM

Tel: +886-2-2267-7986 Fax: +886-2-2267-9876 www.gianni.com.tw inquiry1@gianni.com.tw