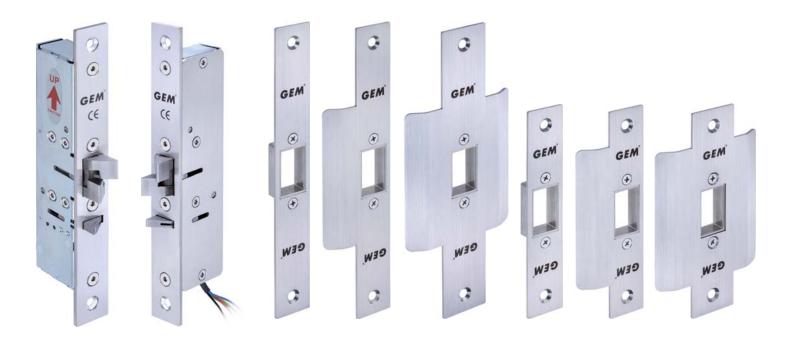

## **Standard Features**

- For single/double action swing doors
- For narrow frames (25 mm wide faceplate)
- Brushed stainless steel construction
- Fail-safe operation
- Horizontal/Vertical installation
- Door/Latch monitor
- For mortise, surface, or glass mounting
- 6 Strike plate options available (For mortise mount models)

### **ML-400M Series Models**

- ML-400M: Mortise mount
- ML-400MSMB: Surface mount
- ML-400MVGL: Surface mount (for frameless glass doors & walls)