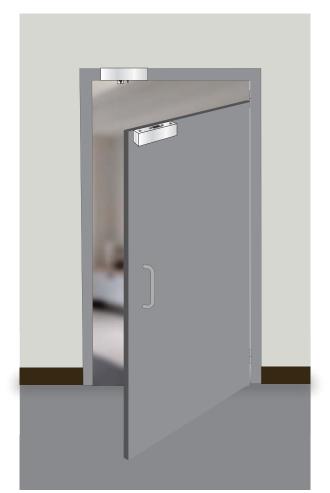

# **Installation Diagram**

ML-400M: Mortise mount (Single swing)

ML-400MSMB: Surface mount

ML-400M: Mortise mount (Double swing)

ML-400MVGL: Surface mount (for frameless glass doors & walls)

GEM

Tel: +886-2-2267-7986 Fax: +886-2-2267-9876 www.gianni.com.tw inquiry1@gianni.com.tw