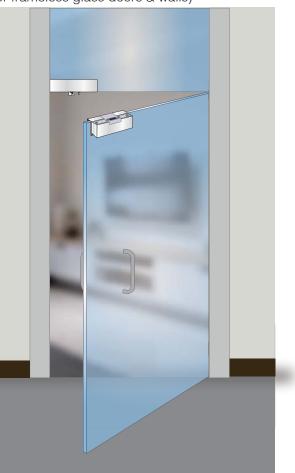

# **Installation Diagram**

ML-400M: Mortise mount (Single swing)

ML-400MSMB: Surface mount

ML-400M: Mortise mount (Double swing)

ML-400MVGL: Surface mount (for frameless glass doors & walls)

GEM

Tel: +886-2-2267-7986 Fax: +886-2-2267-9876 www.gianni.com.tw inquiry1@gianni.com.tw