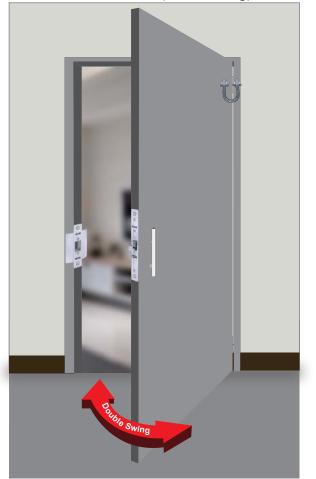

# **Installation Diagram**

ML-400M: Mortise mount (Single swing)

ML-400MSMB: Surface mount

ML-400M: Mortise mount (Double swing)

ML-400MVGL: Surface mount (for frameless glass doors & walls)

GEM

Tel: +886-2-2267-7986 Fax: +886-2-2267-9876 www.gianni.com.tw inquiry1@gianni.com.tw