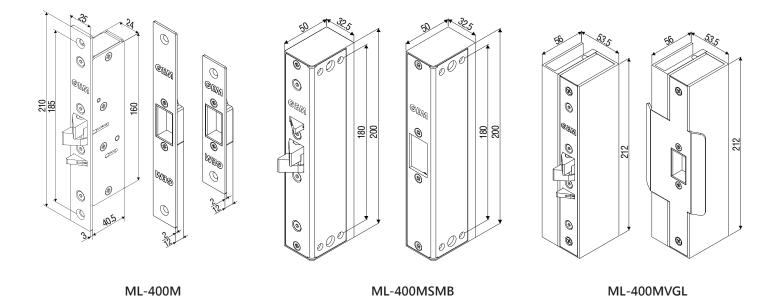

### **ML-400M Series Models**

- ML-400M: Mortise mount
- ML-400MSMB: Surface mount
- ML-400MVGL: Surface mount (for frameless glass doors & walls)

### **Strike Plate Dimensions**

**ML-400M Series Dimensions** 

Unit: mm