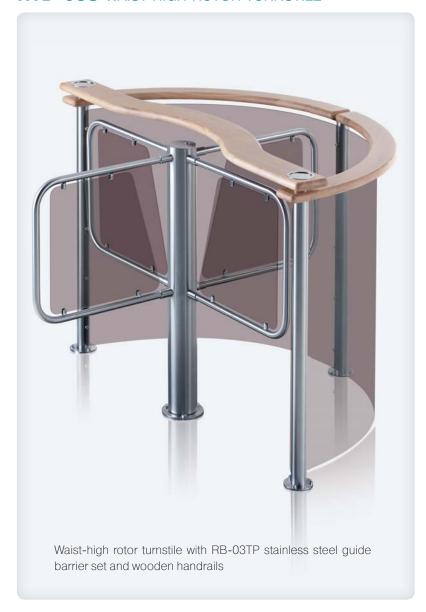

# RTD-03S WAIST-HIGH ROTOR TURNSTILE

LED directional indicators

### **Application**

The RTD-03S rotor turnstiles are designed for control of access at entrance points where security and comfort of passage are equally important. The turnstile features an electric drive which ensures smooth automatic reset after each passage. Made of polished stainless steel, supplied with matching stainless steel barrier guides and wooden handrails with built-in LED directional indicators the turnstile will fit any modern interior design.

### **Materials and Finishes**

Rotor, posts, barrier wing frames - stainless steel.

Stainless steel

Filler panels - polycarbonate sheets. Handrails - solid ashwood/beechwood, stainless steel.