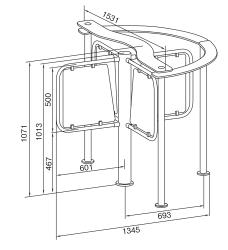

# RTD-03S WAIST-HIGH ROTOR TURNSTILE

LED directional indicators

### **Application**

The RTD-03S rotor turnstiles are designed for control of access at entrance points where security and comfort of passage are equally important. The turnstile features an electric drive which ensures smooth automatic reset after each passage. Made of polished stainless steel, supplied with matching stainless steel barrier guides and wooden handrails with built-in LED directional indicators the turnstile will fit any modern interior design.

### **Materials and Finishes**

Rotor, posts, barrier wing frames - stainless steel.

Stainless steel

Filler panels - polycarbonate sheets. Handrails - solid ashwood/beechwood, stainless steel.