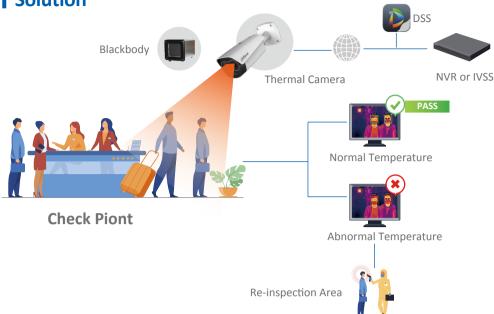

## **Application Scenario**

**Product Recommendation** 

## Solution

- Accurate temperature measurement, safe and effective
- Non-contact screening, fast pass
- Multi-person measurement, efficient access
- Visual abnormal alert to facilitate back-tracking
- Non-mask detection for the intelligent control