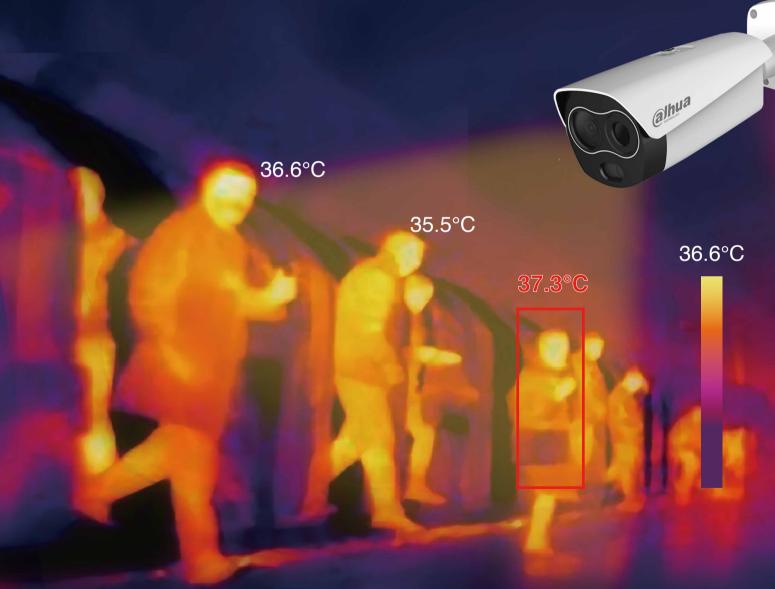

# Dahua Thermal Body Temperature Measurement

Efficient, Visible & Real-time

Dahua Technology launches the industry's latest thermal camera, which is capable of highly accurate body temperature measurement ±0.3°C (with blackbody). With built-in Al algorithm, it can measure multiple persons from up to 3-meter distance, enabling fast and non-contact access.

## Solution

- Accurate temperature measurement, safe and effective
- Non-contact screening, fast pass
- Multi-person measurement, efficient access
- Visual abnormal alert to facilitate back-tracking
- Non-mask detection for the intelligent control