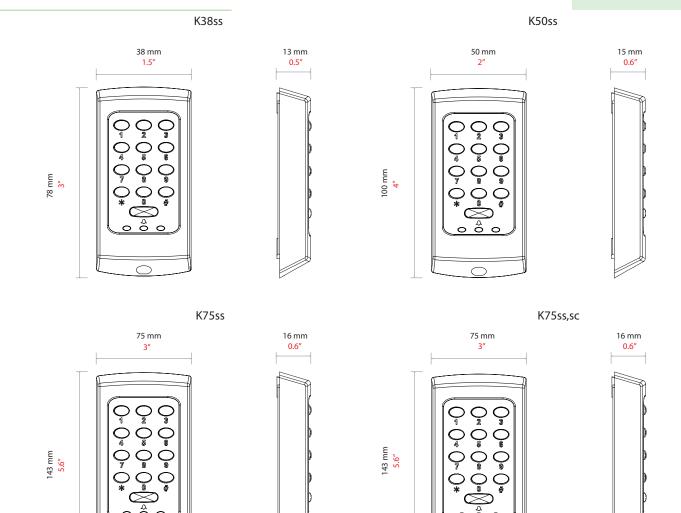

## TOUCHLOCK stainless steel keypad - K38/K50/K75/K75 screw connector

DS1022

Accessories and sales codes

| TOUCHLOCK stainless steel keypad - K38 | 332-110 |
|----------------------------------------|---------|
|                                        |         |

| TOUCHLOCK stainless steel keypad - K50                     | 352-110 |
|------------------------------------------------------------|---------|
| TOUCHLOCK stainless steel keypad - K75,<br>Screw connector | 372-120 |