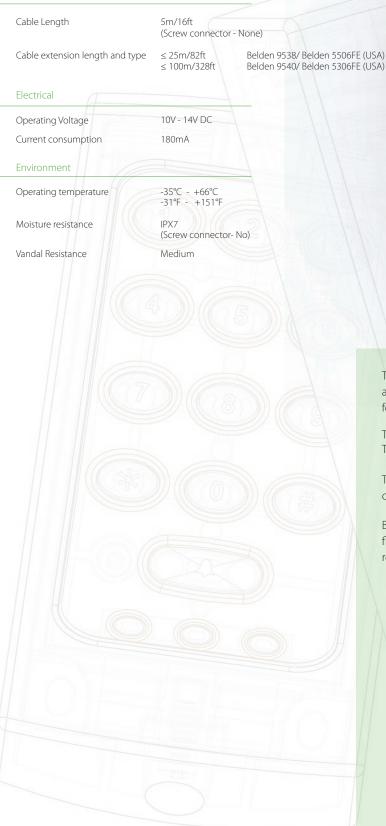

## System specifcations

The stainless steel K38/K50/K75/K75 screw connector Keypads are devices that offer the simplicity of PIN or Code authentication for system users.

They are available for use with both Switch2 and Net2 systems The reader is wired as shown on the control unit label.

The 75 Series variant is also optionally available with a screw connector version making cabling even simpler.

By default, all 3 LEDs are lit. If access is granted, the green LED flashes and an audible tone is emitted. Incorrect PIN's will not return an access denied response.