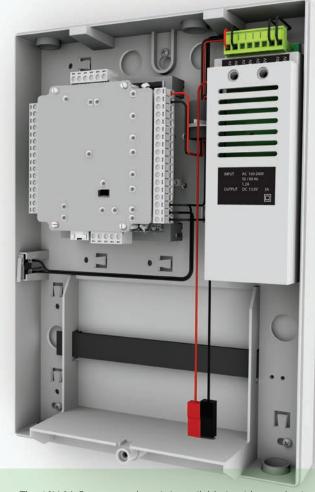

Vandal Resistance

No - if used externally, it must be protected in a weatherproof housing Low

The 12V 2A Power supply unit is available in either a plastic or metal cabinet. The cabinet can house both the 12V 2A PSU and a Net2 or I/O ACU with the option to accomodate a 12V/7Ah back up battery if desired. A tamper switch is also installed which registers an alarm if the lid is opened when connected to an ACU or I/O board. Please note that the Net2 nano ACU and I/O board are not available for integration within the metal cabinet.