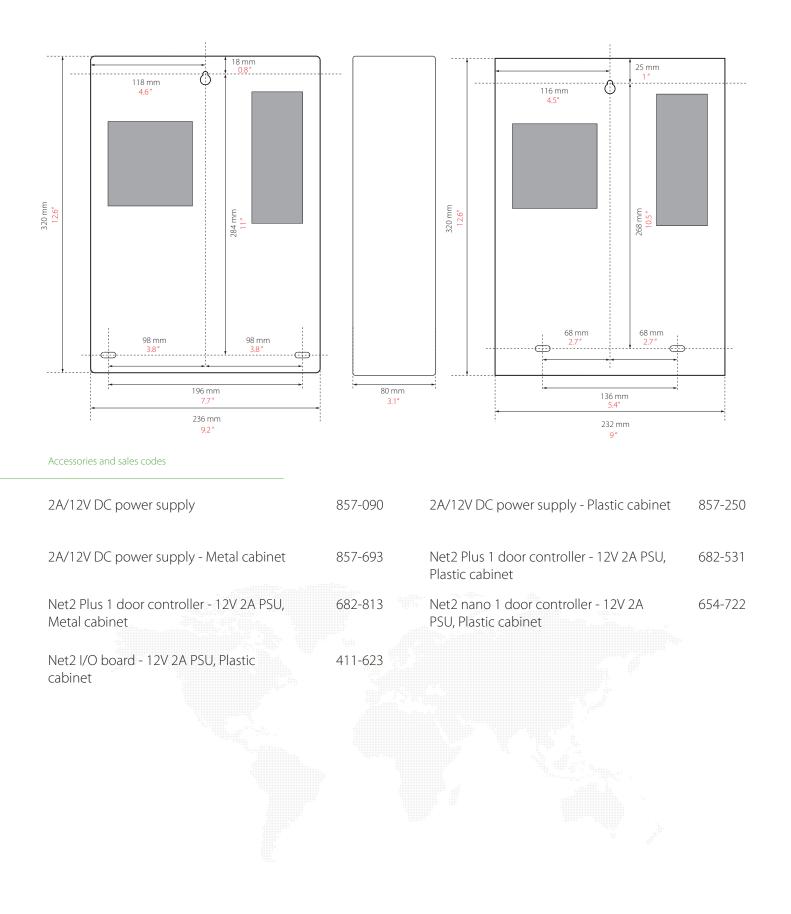

## System specifications

| Cabinet construction                      | ABS plastic/ Powder coated metal                                      |
|-------------------------------------------|-----------------------------------------------------------------------|
| 12V DC outputs                            | 2                                                                     |
| Double insulated PSU                      | Yes                                                                   |
| Cable type                                | 2 way plug UL                                                         |
| PSU type                                  | Switch mode                                                           |
| ACU integration                           | Net2 Plus, Net2 classic,<br>Net2 nano, I/O board                      |
| Electrical                                |                                                                       |
| Supply voltage input                      | 100 - 240V AC (1.2A)                                                  |
| Output current                            | 12V DC (2A)                                                           |
| Battery charging current                  | 1A                                                                    |
| Frequency                                 | 50 - 60Hz                                                             |
| Other hardware features                   |                                                                       |
| Mains failure warning                     | Yes                                                                   |
| Removable rising<br>clamp terminal blocks | Yes                                                                   |
| Back up battery                           | Optional                                                              |
| Tamper switch                             | Yes                                                                   |
| Fitting kit                               | Yes                                                                   |
| Environment                               |                                                                       |
| Operating Temperature                     | 0°C - +45°C<br>+32°F - +113°F                                         |
| Moisture resistance                       | No - if used externally, it must be<br>protected in a weatherproof ho |

Vandal Resistance

No - if used externally, it must be protected in a weatherproof housing Low

The 12V 2A Power supply unit is available in either a plastic or metal cabinet. The cabinet can house both the 12V 2A PSU and a Net2 or I/O ACU with the option to accomodate a 12V/7Ah back up battery if desired. A tamper switch is also installed which registers an alarm if the lid is opened when connected to an ACU or I/O board. Please note that the Net2 nano ACU and I/O board are not available for integration within the metal cabinet.